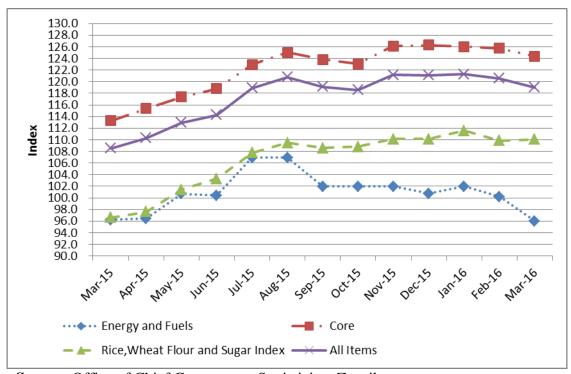

Source: Office of Chief Government Statistician, Zanzibar

Chart 1: Development of Inflation Rate for Selected groups from March, 2015 - March, 2016

Source: Office of Chief Government Statistician, Zanzibar

#### **ANNUAL INFLATION RATE FOR OTHER DERIVED STATISTICS**

Annual Inflation Rate for all items exclude food consumed at home and at restaurants (S1) increased to 7.2 percent in March 2016 compared to 6.5 percent recorded in February 2016. Annual inflation rate for food consumed at home and at restaurants (S2) decreased to 12.1 percent in March, 2016 from 15.2 percent recorded in February 2016. Annual inflation rate for Energy and Fuels (S3) (Petrol, Diesel, Kerosene, Charcoal, Electricity, Gas and Firewood) is -0.3 percent in March 2016 compared to -4.3 recorded in February 2016. Annual Core inflation rate (S4) (Exclude Rice, Wheat Flour, Sugar, Petrol, Diesel, kerosene, and Charcoal) decreased to 9.8 percent in March, 2016 from 12.0 percent in February, 2016. Annual inflation rate for Fish (S5) decreased to 1.4 percent in March, 2016 compared to 9.8 percent in February, 2016. Annual Inflation rate for Rice, Wheat Flour, and Sugar (S6) is 13.9 percent in March, 2016 compared to 13.8 percent in February, 2016 (**Table 2**)

**TABLE 2: OTHER DERIVED STATISTICS** 

|                                        |         |        | Feb<br>2016 to | March<br>2015 to |                           |                           |
|----------------------------------------|---------|--------|----------------|------------------|---------------------------|---------------------------|
| Description                            | Weights | Mar-15 | Feb-16         | Mar-16           | March<br>2016 %<br>Change | March<br>2016 %<br>Change |
| All Item Exclude Food (S1)             | 48.4    | 113.7  | 123.0          | 121.9            | -0.9                      | 7.2                       |
| Food (S2)                              | 51.6    | 103.9  | 118.3          | 116.4            | -1.6                      | 12.1                      |
| Energy and Fuels (S3)                  | 10.6    | 96.2   | 100.2          | 96.0             | -4.2                      | -0.3                      |
| Core Exclude Food and Energy (S4)      | 78.7    | 113.3  | 125.7          | 124.4            | -1.1                      | 9.8                       |
| Fish Index (S5)                        | 6.5     | 98.6   | 108.5          | 100.0            | -7.9                      | 1.4                       |
| Rice, Wheat Flour and Sugar Index (S6) | 14.6    | 96.6   | 109.9          | 110.1            | 0.2                       | 13.9                      |