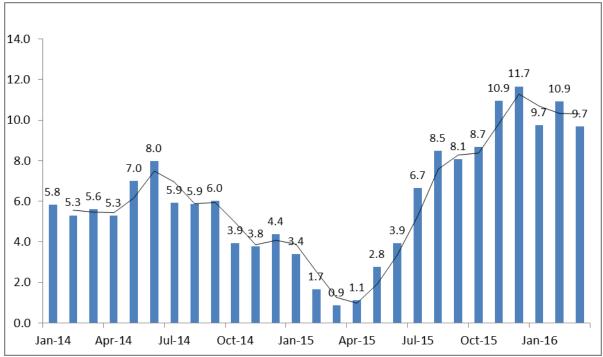

**Chart 2: Zanzibar Inflation Rate 2014 – 2016** 

Source: Office of Chief Government Statistician, Zanzibar

The CPI measures the average percentage changes over time (between two time periods) in the prices of a "basket" of consumer goods and services acquired by households (the market basket) in Zanzibar. The Zanzibar CPI covers prices of 269 items collected in 316 outlets in Unguja and Pemba urban Centers. The goods and services included in the ZCPI basket are classified according to the UN COICOP (Classification of Individual Consumption According by Purpose) with 12 divisions.

#### **ANNUAL HEADLINE INFLATION RATE DROPPED TO 9.7 PERCENT**

Zanzibar Annual Headline Inflation rate for the year ended March, 2016 dropped to 9.7 percent compared to 10.9 percent recorded in February, 2016. Food and Non-Alcoholic Beverages inflation rate decreased to 11.3 percent in March 2016 from 14.5 percent recorded in February 2016. The overall Index increased to 119.0 in March, 2016 compared to 108.5 recorded in March, 2015 (**Table 1 and chart 2**).

# MONTHLY INFLATION RATE DECREASED TO NEGATIVE 1.3 PERCENT IN MARCH, 2016

During March, 2016 the Monthly Inflation rate decreased to -1.3 percent compared to -0.6 percent recorded in February, 2016. The monthly Food and Non-Alcoholic Beverages inflation rate in March, 2016 was -1.7 percent compared to -0.7 percent in February, 2016 (**Table 1**)